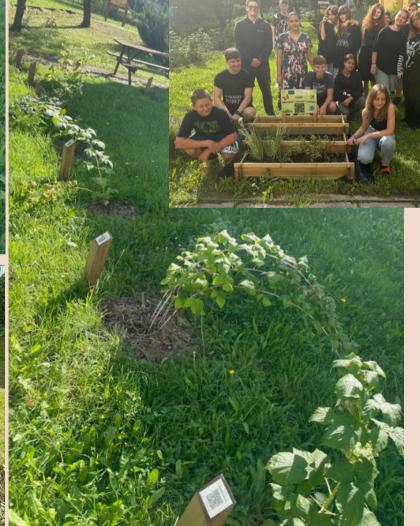

created in the frame of the

"Children of a green world project"

2022-1-CZ01-KA220-SCH-000085973



- ZŠ a MŠ Ostrava Bělský Les, B. Dvorského 1 (Czech Republic)
- 2nd Primary School of Nafpaktos "Giannis Vlachogiannis" (Greece)
- Adazu vidusskola (Latvia)
- TED Antalya Koleji Özel Ortaokulu (Turkey)







### CZECHA

#### GARDEN AND WILDLIFE HABITAT DETAILS















## CZECHA

#### GARDEN AND WILDLIFE HABITAT DETAILS

















#### GARDEN AND WILDLIFE HABITAT DETAILS



















#### SUMMMER HEAT AND DEATH PLANTS













#### PROTECTING SHADOW AND NEWLY SEEDED PLANTS

















#### NEWLY SEEDED TREES









### Mulling Mulling Mulling







# LATVIA















#### SEEDED PLANTS AND TREES











WILDLIFE HABITAT CREATION



















FIRST GARDEN AND WILDLIFE HABITAT CREATION











#### SECOND GARDEN AND WILDLIFE HABITAT CREATION