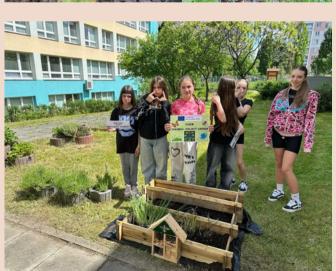

created in the frame of the

"Children of a green world project"

2022-1-CZ01-KA220-SCH-000085973



- ZŠ a MŠ Ostrava Bělský Les, B. Dvorského 1 (Czech Republic)
- 2nd Primary School of Nafpaktos "Giannis Vlachogiannis" (Greece)
- Adazu vidusskola (Latvia)
- TED Antalya Koleji Özel Ortaokulu (Turkey)







### CZECHA

#### GARDEN AND WILDLIFE HABITAT DETAILS















## CZECHA

#### GARDEN AND WILDLIFE HABITAT DETAILS

















#### GARDEN AND WILDLIFE HABITAT DETAILS



















#### SUMMMER HEAT AND DEATH PLANTS













#### PROTECTING SHADOW AND NEWLY SEEDED PLANTS

















#### NEWLY SEEDED TREES









### Mulling Mulling Mulling







# LATVIA















#### SEEDED PLANTS AND TREES











WILDLIFE HABITAT CREATION



















FIRST GARDEN AND WILDLIFE HABITAT CREATION











#### SECOND GARDEN AND WILDLIFE HABITAT CREATION