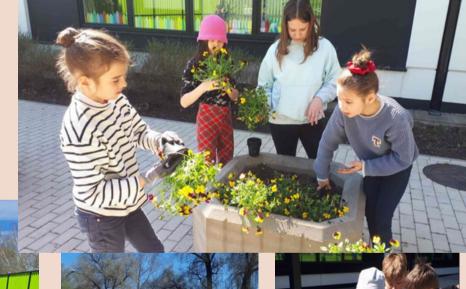

created in the frame of the

"Children of a green world project"

2022-1-CZ01-KA220-SCH-000085973



- ZŠ a MŠ Ostrava Bělský Les, B. Dvorského 1 (Czech Republic)
- 2nd Primary School of Nafpaktos "Giannis Vlachogiannis" (Greece)
- Adazu vidusskola (Latvia)
- TED Antalya Koleji Özel Ortaokulu (Turkey)







### CZECHA

#### GARDEN AND WILDLIFE HABITAT DETAILS















## CZECHA

#### GARDEN AND WILDLIFE HABITAT DETAILS

















#### GARDEN AND WILDLIFE HABITAT DETAILS



















#### SUMMMER HEAT AND DEATH PLANTS













#### PROTECTING SHADOW AND NEWLY SEEDED PLANTS

















#### NEWLY SEEDED TREES









### Mulling Mulling Mulling







# LATVIA















#### SEEDED PLANTS AND TREES











WILDLIFE HABITAT CREATION



















FIRST GARDEN AND WILDLIFE HABITAT CREATION











#### SECOND GARDEN AND WILDLIFE HABITAT CREATION