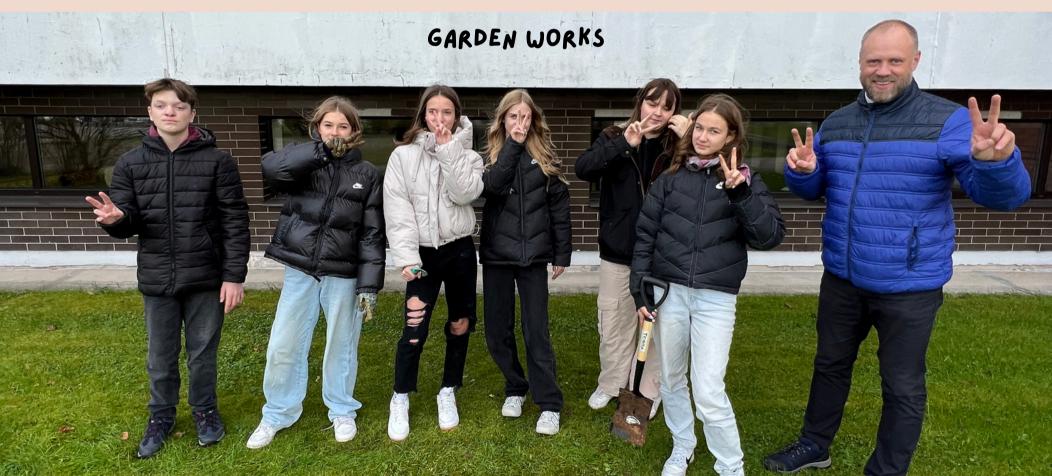

created in the frame of the

"Children of a green world project"

2022-1-CZ01-KA220-SCH-000085973



- ZŠ a MŠ Ostrava Bělský Les, B. Dvorského 1 (Czech Republic)
- 2nd Primary School of Nafpaktos "Giannis Vlachogiannis" (Greece)
- Adazu vidusskola (Latvia)
- TED Antalya Koleji Özel Ortaokulu (Turkey)







### CZECHA

#### GARDEN AND WILDLIFE HABITAT DETAILS















## CZECHA

#### GARDEN AND WILDLIFE HABITAT DETAILS

















#### GARDEN AND WILDLIFE HABITAT DETAILS



















#### SUMMMER HEAT AND DEATH PLANTS













#### PROTECTING SHADOW AND NEWLY SEEDED PLANTS

















#### NEWLY SEEDED TREES









### Mulling Mulling Mulling







# LATVIA















#### SEEDED PLANTS AND TREES











WILDLIFE HABITAT CREATION



















FIRST GARDEN AND WILDLIFE HABITAT CREATION











#### SECOND GARDEN AND WILDLIFE HABITAT CREATION