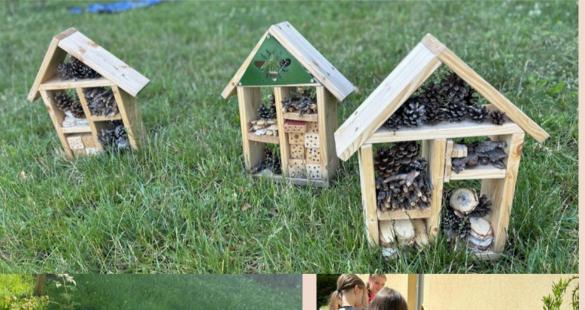

created in the frame of the

"Children of a green world project"

2022-1-CZ01-KA220-SCH-000085973



- ZŠ a MŠ Ostrava Bělský Les, B. Dvorského 1 (Czech Republic)
- 2nd Primary School of Nafpaktos "Giannis Vlachogiannis" (Greece)
- Adazu vidusskola (Latvia)
- TED Antalya Koleji Özel Ortaokulu (Turkey)







### CZECHA

#### GARDEN AND WILDLIFE HABITAT DETAILS















## CZECHA

#### GARDEN AND WILDLIFE HABITAT DETAILS

















#### GARDEN AND WILDLIFE HABITAT DETAILS



















#### SUMMMER HEAT AND DEATH PLANTS













#### PROTECTING SHADOW AND NEWLY SEEDED PLANTS

















#### NEWLY SEEDED TREES









### Mulling Mulling Mulling







# LATVIA















#### SEEDED PLANTS AND TREES











WILDLIFE HABITAT CREATION



















FIRST GARDEN AND WILDLIFE HABITAT CREATION











#### SECOND GARDEN AND WILDLIFE HABITAT CREATION