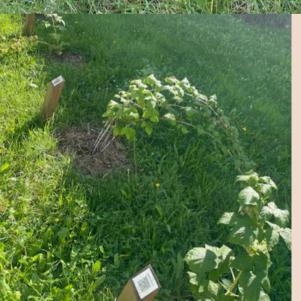

created in the frame of the

"Children of a green world project"

2022-1-CZ01-KA220-SCH-000085973



- ZŠ a MŠ Ostrava Bělský Les, B. Dvorského 1 (Czech Republic)
- 2nd Primary School of Nafpaktos "Giannis Vlachogiannis" (Greece)
- Adazu vidusskola (Latvia)
- TED Antalya Koleji Özel Ortaokulu (Turkey)







### CZECHA

#### GARDEN AND WILDLIFE HABITAT DETAILS















## CZECHA

#### GARDEN AND WILDLIFE HABITAT DETAILS

















#### GARDEN AND WILDLIFE HABITAT DETAILS



















#### SUMMMER HEAT AND DEATH PLANTS













#### PROTECTING SHADOW AND NEWLY SEEDED PLANTS

















#### NEWLY SEEDED TREES









### Mulling Mulling Mulling







# LATVIA















#### SEEDED PLANTS AND TREES











WILDLIFE HABITAT CREATION



















FIRST GARDEN AND WILDLIFE HABITAT CREATION











#### SECOND GARDEN AND WILDLIFE HABITAT CREATION