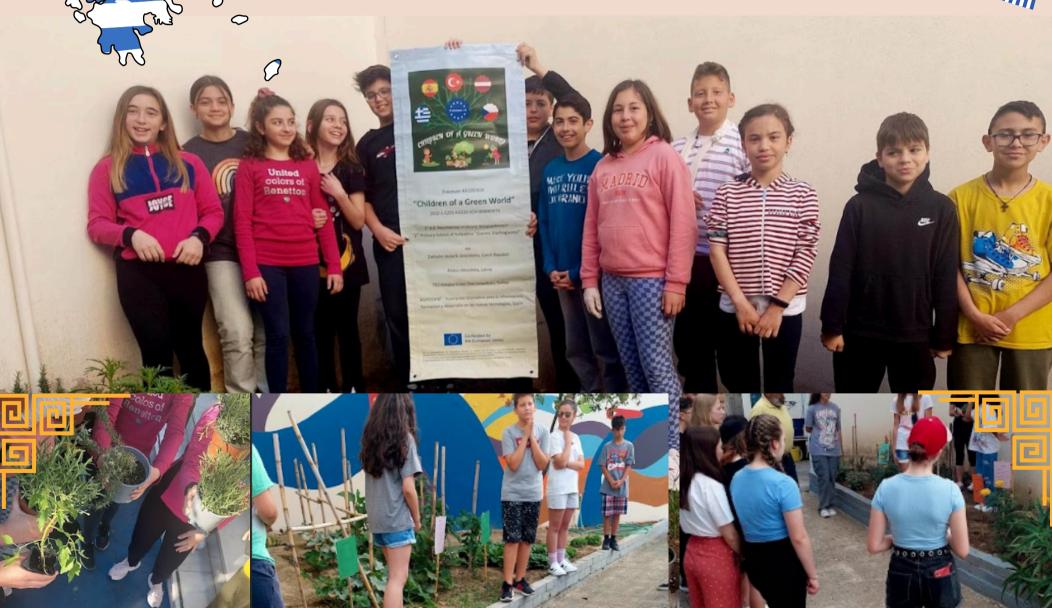

created in the frame of the

"Children of a green world project"

2022-1-CZ01-KA220-SCH-000085973

- ZŠ a MŠ Ostrava Bělský Les, B. Dvorského 1 (Czech Republic)
- 2nd Primary School of Nafpaktos "Giannis Vlachogiannis" (Greece)
- Adazu vidusskola (Latvia)
- TED Antalya Koleji Özel Ortaokulu (Turkey)