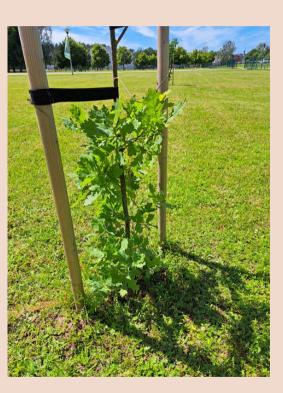

created in the frame of the

"Children of a green world project"

2022-1-CZ01-KA220-SCH-000085973



- ZŠ a MŠ Ostrava Bělský Les, B. Dvorského 1 (Czech Republic)
- 2nd Primary School of Nafpaktos "Giannis Vlachogiannis" (Greece)
- Adazu vidusskola (Latvia)
- TED Antalya Koleji Özel Ortaokulu (Turkey)







### CZECHA

#### GARDEN AND WILDLIFE HABITAT DETAILS















## CZECHA

#### GARDEN AND WILDLIFE HABITAT DETAILS

















#### GARDEN AND WILDLIFE HABITAT DETAILS



















#### SUMMMER HEAT AND DEATH PLANTS













#### PROTECTING SHADOW AND NEWLY SEEDED PLANTS

















#### NEWLY SEEDED TREES









### Mulling Mulling Mulling







# LATVIA















#### SEEDED PLANTS AND TREES











WILDLIFE HABITAT CREATION



















FIRST GARDEN AND WILDLIFE HABITAT CREATION











#### SECOND GARDEN AND WILDLIFE HABITAT CREATION