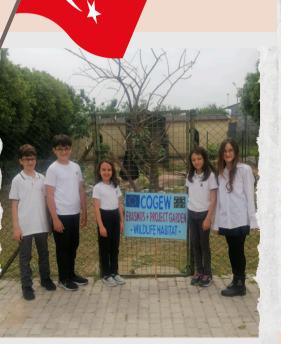

f a green world project"

2022-1-CZ01-KA220-SCH-000085973



- ZŠ a MŠ Ostrava Bělský Les, B. Dvorského 1 (Czech Republic)
- 2nd Primary School of Nafpaktos "Giannis Vlachogiannis" (Greece)
- Adazu vidusskola (Latvia)
- TED Antalya Koleji Özel Ortaokulu (Turkey)







### CZECHA

#### GARDEN AND WILDLIFE HABITAT DETAILS















## CZECHA

#### GARDEN AND WILDLIFE HABITAT DETAILS

















#### GARDEN AND WILDLIFE HABITAT DETAILS



















#### SUMMMER HEAT AND DEATH PLANTS













#### PROTECTING SHADOW AND NEWLY SEEDED PLANTS

















#### NEWLY SEEDED TREES









### Mulling Mulling Mulling







# LATVIA















#### SEEDED PLANTS AND TREES











WILDLIFE HABITAT CREATION



















FIRST GARDEN AND WILDLIFE HABITAT CREATION











#### SECOND GARDEN AND WILDLIFE HABITAT CREATION