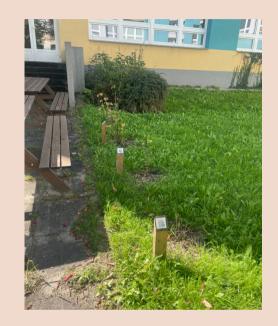

created in the frame of the

"Children of a green world project"

2022-1-CZ01-KA220-SCH-000085973



- ZŠ a MŠ Ostrava Bělský Les, B. Dvorského 1 (Czech Republic)
- 2nd Primary School of Nafpaktos "Giannis Vlachogiannis" (Greece)
- Adazu vidusskola (Latvia)
- TED Antalya Koleji Özel Ortaokulu (Turkey)







### CZECHA

#### GARDEN AND WILDLIFE HABITAT DETAILS















## CZECHA

#### GARDEN AND WILDLIFE HABITAT DETAILS

















#### GARDEN AND WILDLIFE HABITAT DETAILS



















#### SUMMMER HEAT AND DEATH PLANTS













#### PROTECTING SHADOW AND NEWLY SEEDED PLANTS

















#### NEWLY SEEDED TREES









### Mulling Mulling Mulling







# LATVIA















#### SEEDED PLANTS AND TREES











WILDLIFE HABITAT CREATION



















FIRST GARDEN AND WILDLIFE HABITAT CREATION











#### SECOND GARDEN AND WILDLIFE HABITAT CREATION