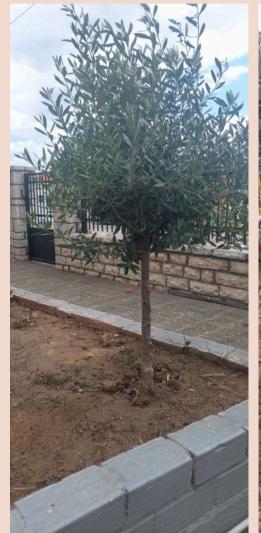

created in the frame of the

"Children of a green world project"

2022-1-CZ01-KA220-SCH-000085973



- ZŠ a MŠ Ostrava Bělský Les, B. Dvorského 1 (Czech Republic)
- 2nd Primary School of Nafpaktos "Giannis Vlachogiannis" (Greece)
- Adazu vidusskola (Latvia)
- TED Antalya Koleji Özel Ortaokulu (Turkey)







### CZECHA

#### GARDEN AND WILDLIFE HABITAT DETAILS















## CZECHA

#### GARDEN AND WILDLIFE HABITAT DETAILS

















#### GARDEN AND WILDLIFE HABITAT DETAILS



















#### SUMMMER HEAT AND DEATH PLANTS













#### PROTECTING SHADOW AND NEWLY SEEDED PLANTS

















#### NEWLY SEEDED TREES









### Mulling Mulling Mulling







# LATVIA















#### SEEDED PLANTS AND TREES











WILDLIFE HABITAT CREATION



















FIRST GARDEN AND WILDLIFE HABITAT CREATION











#### SECOND GARDEN AND WILDLIFE HABITAT CREATION