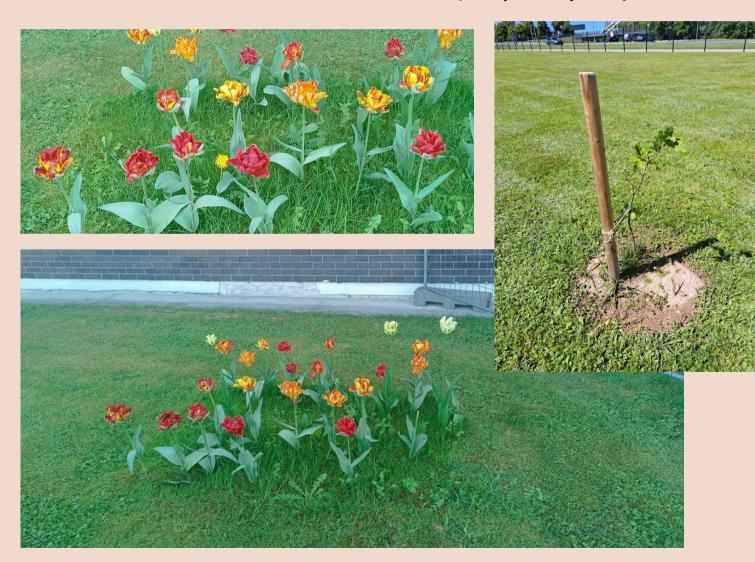

created in the frame of the

"Children of a green world project"

2022-1-CZ01-KA220-SCH-000085973



- ZŠ a MŠ Ostrava Bělský Les, B. Dvorského 1 (Czech Republic)
- 2nd Primary School of Nafpaktos "Giannis Vlachogiannis" (Greece)
- Adazu vidusskola (Latvia)
- TED Antalya Koleji Özel Ortaokulu (Turkey)







### CZECHA

#### GARDEN AND WILDLIFE HABITAT DETAILS















## CZECHA

#### GARDEN AND WILDLIFE HABITAT DETAILS

















#### GARDEN AND WILDLIFE HABITAT DETAILS



















#### SUMMMER HEAT AND DEATH PLANTS













#### PROTECTING SHADOW AND NEWLY SEEDED PLANTS

















#### NEWLY SEEDED TREES









### Mulling Mulling Mulling







# LATVIA















#### SEEDED PLANTS AND TREES











WILDLIFE HABITAT CREATION



















FIRST GARDEN AND WILDLIFE HABITAT CREATION











#### SECOND GARDEN AND WILDLIFE HABITAT CREATION