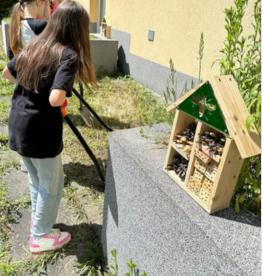

created in the frame of the

"Children of a green world project"

2022-1-CZ01-KA220-SCH-000085973



- ZŠ a MŠ Ostrava Bělský Les, B. Dvorského 1 (Czech Republic)
- 2nd Primary School of Nafpaktos "Giannis Vlachogiannis" (Greece)
- Adazu vidusskola (Latvia)
- TED Antalya Koleji Özel Ortaokulu (Turkey)







### CZECHA

#### GARDEN AND WILDLIFE HABITAT DETAILS















## CZECHA

#### GARDEN AND WILDLIFE HABITAT DETAILS

















#### GARDEN AND WILDLIFE HABITAT DETAILS



















#### SUMMMER HEAT AND DEATH PLANTS













#### PROTECTING SHADOW AND NEWLY SEEDED PLANTS

















#### NEWLY SEEDED TREES









### Mulling Mulling Mulling







# LATVIA















#### SEEDED PLANTS AND TREES











WILDLIFE HABITAT CREATION



















FIRST GARDEN AND WILDLIFE HABITAT CREATION











#### SECOND GARDEN AND WILDLIFE HABITAT CREATION