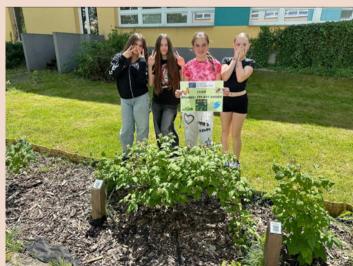

created in the frame of the

"Children of a green world project"

2022-1-CZ01-KA220-SCH-000085973



- ZŠ a MŠ Ostrava Bělský Les, B. Dvorského 1 (Czech Republic)
- 2nd Primary School of Nafpaktos "Giannis Vlachogiannis" (Greece)
- Adazu vidusskola (Latvia)
- TED Antalya Koleji Özel Ortaokulu (Turkey)







### CZECHA

#### GARDEN AND WILDLIFE HABITAT DETAILS















## CZECHA

#### GARDEN AND WILDLIFE HABITAT DETAILS

















#### GARDEN AND WILDLIFE HABITAT DETAILS



















#### SUMMMER HEAT AND DEATH PLANTS













#### PROTECTING SHADOW AND NEWLY SEEDED PLANTS

















#### NEWLY SEEDED TREES









### Mulling Mulling Mulling







# LATVIA















#### SEEDED PLANTS AND TREES











WILDLIFE HABITAT CREATION



















FIRST GARDEN AND WILDLIFE HABITAT CREATION











#### SECOND GARDEN AND WILDLIFE HABITAT CREATION