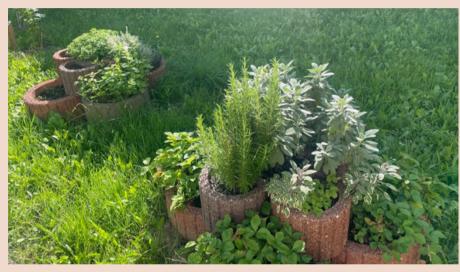

created in the frame of the

"Children of a green world project"

2022-1-CZ01-KA220-SCH-000085973



- ZŠ a MŠ Ostrava Bělský Les, B. Dvorského 1 (Czech Republic)
- 2nd Primary School of Nafpaktos "Giannis Vlachogiannis" (Greece)
- Adazu vidusskola (Latvia)
- TED Antalya Koleji Özel Ortaokulu (Turkey)







### CZECHA

#### GARDEN AND WILDLIFE HABITAT DETAILS















## CZECHA

#### GARDEN AND WILDLIFE HABITAT DETAILS

















#### GARDEN AND WILDLIFE HABITAT DETAILS



















#### SUMMMER HEAT AND DEATH PLANTS













#### PROTECTING SHADOW AND NEWLY SEEDED PLANTS

















#### NEWLY SEEDED TREES









### Mulling Mulling Mulling







# LATVIA















#### SEEDED PLANTS AND TREES











WILDLIFE HABITAT CREATION



















FIRST GARDEN AND WILDLIFE HABITAT CREATION











#### SECOND GARDEN AND WILDLIFE HABITAT CREATION