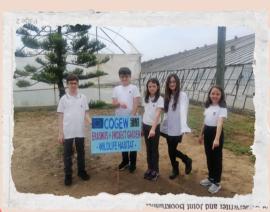

green world project"

2022-1-CZ01-KA220-SCH-000085973



- ZŠ a MŠ Ostrava Bělský Les, B. Dvorského 1 (Czech Republic)
- 2nd Primary School of Nafpaktos "Giannis Vlachogiannis" (Greece)
- Adazu vidusskola (Latvia)
- TED Antalya Koleji Özel Ortaokulu (Turkey)







### CZECHA

#### GARDEN AND WILDLIFE HABITAT DETAILS















## CZECHA

#### GARDEN AND WILDLIFE HABITAT DETAILS

















#### GARDEN AND WILDLIFE HABITAT DETAILS



















#### SUMMMER HEAT AND DEATH PLANTS













#### PROTECTING SHADOW AND NEWLY SEEDED PLANTS

















#### NEWLY SEEDED TREES









### Mulling Mulling Mulling







# LATVIA















#### SEEDED PLANTS AND TREES











WILDLIFE HABITAT CREATION



















FIRST GARDEN AND WILDLIFE HABITAT CREATION











#### SECOND GARDEN AND WILDLIFE HABITAT CREATION