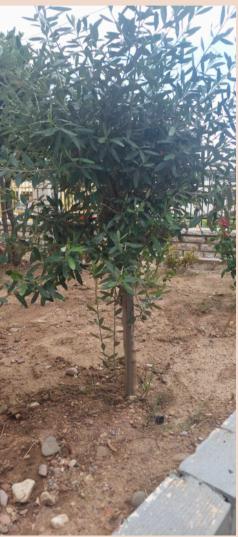

created in the frame of the

"Children of a green world project"

2022-1-CZ01-KA220-SCH-000085973



- ZŠ a MŠ Ostrava Bělský Les, B. Dvorského 1 (Czech Republic)
- 2nd Primary School of Nafpaktos "Giannis Vlachogiannis" (Greece)
- Adazu vidusskola (Latvia)
- TED Antalya Koleji Özel Ortaokulu (Turkey)







### CZECHA

#### GARDEN AND WILDLIFE HABITAT DETAILS















## CZECHA

#### GARDEN AND WILDLIFE HABITAT DETAILS

















#### GARDEN AND WILDLIFE HABITAT DETAILS



















#### SUMMMER HEAT AND DEATH PLANTS













#### PROTECTING SHADOW AND NEWLY SEEDED PLANTS

















#### NEWLY SEEDED TREES









### Mulling Mulling Mulling







# LATVIA















#### SEEDED PLANTS AND TREES











WILDLIFE HABITAT CREATION



















FIRST GARDEN AND WILDLIFE HABITAT CREATION











#### SECOND GARDEN AND WILDLIFE HABITAT CREATION