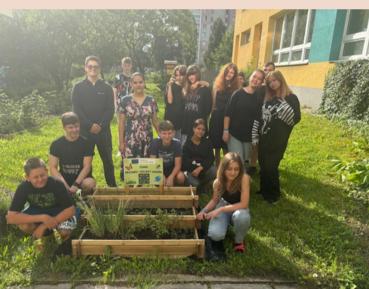

created in the frame of the

"Children of a green world project"

2022-1-CZ01-KA220-SCH-000085973



- ZŠ a MŠ Ostrava Bělský Les, B. Dvorského 1 (Czech Republic)
- 2nd Primary School of Nafpaktos "Giannis Vlachogiannis" (Greece)
- Adazu vidusskola (Latvia)
- TED Antalya Koleji Özel Ortaokulu (Turkey)







### CZECHA

#### GARDEN AND WILDLIFE HABITAT DETAILS















## CZECHA

#### GARDEN AND WILDLIFE HABITAT DETAILS

















#### GARDEN AND WILDLIFE HABITAT DETAILS



















#### SUMMMER HEAT AND DEATH PLANTS













#### PROTECTING SHADOW AND NEWLY SEEDED PLANTS

















#### NEWLY SEEDED TREES









### Mulling Mulling Mulling







# LATVIA















#### SEEDED PLANTS AND TREES











WILDLIFE HABITAT CREATION



















FIRST GARDEN AND WILDLIFE HABITAT CREATION











#### SECOND GARDEN AND WILDLIFE HABITAT CREATION