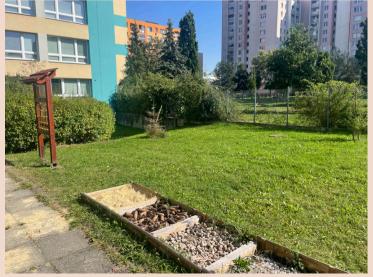

created in the frame of the

"Children of a green world project"

2022-1-CZ01-KA220-SCH-000085973



- ZŠ a MŠ Ostrava Bělský Les, B. Dvorského 1 (Czech Republic)
- 2nd Primary School of Nafpaktos "Giannis Vlachogiannis" (Greece)
- Adazu vidusskola (Latvia)
- TED Antalya Koleji Özel Ortaokulu (Turkey)







### CZECHA

#### GARDEN AND WILDLIFE HABITAT DETAILS















## CZECHA

#### GARDEN AND WILDLIFE HABITAT DETAILS

















#### GARDEN AND WILDLIFE HABITAT DETAILS



















#### SUMMMER HEAT AND DEATH PLANTS













#### PROTECTING SHADOW AND NEWLY SEEDED PLANTS

















#### NEWLY SEEDED TREES









### Mulling Mulling Mulling







# LATVIA















#### SEEDED PLANTS AND TREES











WILDLIFE HABITAT CREATION



















FIRST GARDEN AND WILDLIFE HABITAT CREATION











#### SECOND GARDEN AND WILDLIFE HABITAT CREATION