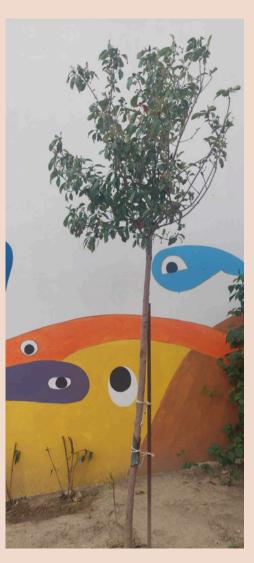

created in the frame of the

"Children of a green world project"

2022-1-CZ01-KA220-SCH-000085973



- ZŠ a MŠ Ostrava Bělský Les, B. Dvorského 1 (Czech Republic)
- 2nd Primary School of Nafpaktos "Giannis Vlachogiannis" (Greece)
- Adazu vidusskola (Latvia)
- TED Antalya Koleji Özel Ortaokulu (Turkey)







### CZECHA

#### GARDEN AND WILDLIFE HABITAT DETAILS















## CZECHA

#### GARDEN AND WILDLIFE HABITAT DETAILS

















#### GARDEN AND WILDLIFE HABITAT DETAILS



















#### SUMMMER HEAT AND DEATH PLANTS













#### PROTECTING SHADOW AND NEWLY SEEDED PLANTS

















#### NEWLY SEEDED TREES









### Mulling Mulling Mulling







# LATVIA















#### SEEDED PLANTS AND TREES











WILDLIFE HABITAT CREATION



















FIRST GARDEN AND WILDLIFE HABITAT CREATION











#### SECOND GARDEN AND WILDLIFE HABITAT CREATION